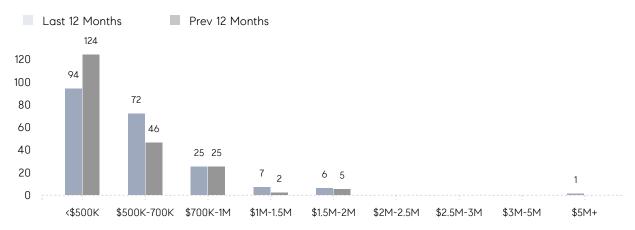

| % OF ASKING PRICE  | 100%      | 102%      |          |
|                | AVERAGE SOLD PRICE | \$561,500 | \$456,850 | 23%      |
|                | # OF CONTRACTS     | 5         | 6         | -17%     |
|                | NEW LISTINGS       | 7         | 5         | 40%      |
| Condo/Co-op/TH | AVERAGE DOM        | 45        | 36        | 25%      |
|                | % OF ASKING PRICE  | 100%      | 97%       |          |
|                | AVERAGE SOLD PRICE | \$475,857 | \$421,922 | 13%      |
|                | # OF CONTRACTS     | 8         | 10        | -20%     |
|                | NEW LISTINGS       | 7         | 8         | -12%     |

# Compass New Jersey Market Report

## Morristown

### DECEMBER 2021

### Monthly Inventory



### Contracts By Price Range



### Listings By Price Range



# COMPASS



Compass makes no representations or warranties, express or implied, with respect to future market conditions or prices of residential product at the time the subject property or any competitive property is complete and ready for occupancy or with respect to any report, study, finding, recommendation or other information provided by Compass herein. Moreover, no warranty, express or implied, is made or should be assumed regarding the accuracy, adequacy, completeness, legality, reliability, merchantability or fitness for a particular purpose of any information, in part or whole, contained herein. All material is presented with the understanding that Compass shall not be deemed to provide legal, accounting or other professional services. This is no