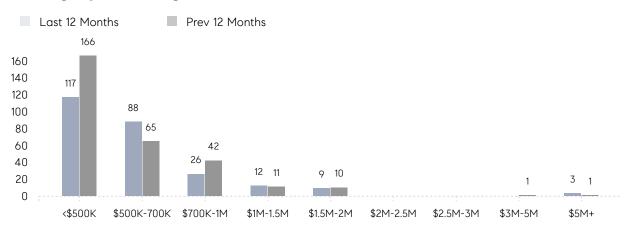

RICE  | 100%      | 102%      |          |
|                | AVERAGE SOLD PRICE | \$561,500 | \$456,850 | 23%      |
|                | # OF CONTRACTS     | 5         | 6         | -17%     |
|                | NEW LISTINGS       | 7         | 5         | 40%      |
| Condo/Co-op/TH | AVERAGE DOM        | 45        | 36        | 25%      |
|                | % OF ASKING PRICE  | 100%      | 97%       |          |
|                | AVERAGE SOLD PRICE | \$475,857 | \$421,922 | 13%      |
|                | # OF CONTRACTS     | 8         | 10        | -20%     |
|                | NEW LISTINGS       | 7         | 8         | -12%     |

# Compass New Jersey Market Report

## Morristown

### DECEMBER 2021

### Monthly Inventory



### Contracts By Price Range



### Listings By Price Range



# COMPASS



Compass makes no representations or warranties, express or implied, with respect to future market conditions or prices of residential product at the time the subject property or any competitive property is complete and ready for occupancy or with respect to any report, study, finding, recommendation or other information provided by Compass herein. Moreover, no warranty, express or implied, is made or should be assumed regarding the accuracy, adequacy, completeness, legality, reliability, merchantability or fitness for a particular purpose of any information, in part or whole, contained herein. All material is presented with the understanding that Compass shall not be deemed to provide legal, accounting or other professional services. This is not intended to solicit the purch