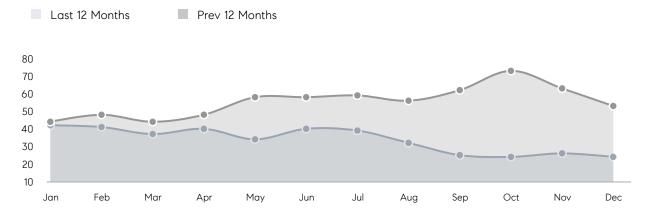

| 17        | 106%     |
|                | % OF ASKING PRICE  | 100%      | 102%      |          |
|                | AVERAGE SOLD PRICE | \$561,500 | \$456,850 | 23%      |
|                | # OF CONTRACTS     | 5         | 6         | -17%     |
|                | NEW LISTINGS       | 7         | 5         | 40%      |
| Condo/Co-op/TH | AVERAGE DOM        | 45        | 36        | 25%      |
|                | % OF ASKING PRICE  | 100%      | 97%       |          |
|                | AVERAGE SOLD PRICE | \$475,857 | \$421,922 | 13%      |
|                | # OF CONTRACTS     | 8         | 10        | -20%     |
|                | NEW LISTINGS       | 7         | 8         | -12%     |

# Compass New Jersey Market Report

## Morristown

### DECEMBER 2021

### Monthly Inventory



### Contracts By Price Range



### Listings By Price Range



# COMPASS



Compass makes no representations or warranties, express or implied, with respect to future market conditions or prices of residential product at the time the subject property or any competitive property is complete and ready for occupancy or with respect to any report, study, finding, recommendation or other information provided by Compass herein. Moreover, no warranty, express or implied, is made or should be assumed regarding the accuracy, adequacy, completeness, legality, reliability, merchantability or fitness for a particular purpose of any information, in part or whole, contained herein. All material is presented with the understanding that Compass shall not be deemed to provide legal, accounting or other p